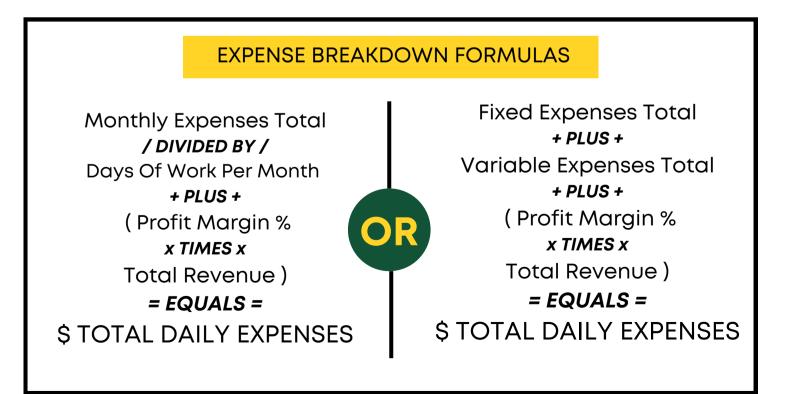

Variable expenses fluctuate based on the level of business activity, such as Cost of Goods Sold (COGS), commission for employees & marketing expenses.

**Calculated Daily Variable Expenses** = Estimated Monthly Variable Expenses / Number of Business Days in the Month

**TOTAL REVENUE:** This refers to the total income generated by the Beauty Business on a daily basis. It includes revenue from services, product sales & any other sources of income.

**PROFIT MARGIN:** The profit margin is the percentage of profit you want to make on top of your expenses. This should be set based on your business goals & industry standards. For example, if you want to achieve a 20% profit margin, the profit margin value in the formula would be <u>0.20</u> *Profit Margin* = Desired Profit Margin (e.g., 20%)



### APPLY 10% OR 15% TO TOTAL FOR CUSHION [PAD YOUR BUDGET]



specialized Services

HIGHLIGHT WHAT YOU WANT TO PROVIDE (ADD-ONS TOO) NOT ALL ADD ON'S HAVE TO BE ADDED TO YOUR PRICE MENU, THEY CAN BE USED AS A SECRET SAUCE TO ADD VALUE TO YOUR CUSTOMER SERVICE, EXPERIENCE & INCREASE INCOME

### HAIR

Wash & Blow Out Haircuts WOMEN | MEN | CHILDREN Bang/Fringe Trim Custom Hair Treatments Hair Extensions Fancy Style/Upstyle {Grad | Wedding | Events} Regrowth Retouch Tone/Treat/Trim Petite Foil/Balayage Partial Foil/Balayage Full Foil/Balayage Vivid Fashion Colours Colour Corrections Perms

### WAXING | SUGARING | THREADING

Facial Waxing {Brow, Lip, Chin} Arm Underarm Leg Bikini Brazilian Full Body Male Waxing {Stomach/Chest/Back}

### **MANICURE | PEDICURES**

Manicures Gel Nail Extension